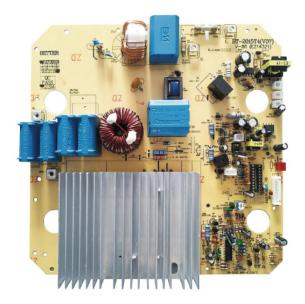

### **Buffalo Rear PCB for Mainboard AH024**

**Buffalo Rear PCB for Mainboard for GF239-03** 

Code: AH024

View Product

57% OFF Sale

£196.07

£84.99 / exc vat

£101.99 / inc vat

## Genuine Buffalo replacementrRear PCB for Mainboard.

Fits GF239-03 commercial double induction hob.

EasyEquipment make every reasonable effort to ensure the accuracy and validity of the information provided on its web and PDF pages.