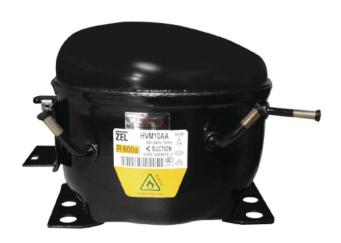

# Compressor(R600a-HVM10AA) AG991

Fits CB507 CC611 CC666 CD229 CD230 CP728 CR899 DP288

Code: AG991

View Product

33% OFF Sale

£348.99

£232.66 / exc vat

£279.19 / inc vat

# Replacement Compressor(R600a-HVM10AA) for CB507 CC611 CC666 CD229 CD230 CP728 CR899 DP288.