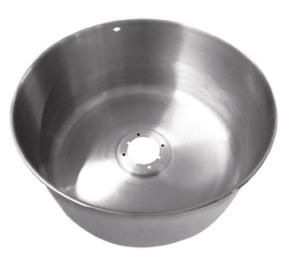

### Buffalo Ice Cream Pot for CM289 Upright Ice Cream Maker AG687

for CM289

Code : AG687

Genuine Buffalo replacement Ice Cream Pot for the Buffalo CM289 Upright Ice Cream Maker.

EasyEquipment make every reasonable effort to ensure the accuracy and validity of the information provided on its web and PDF pages. However, as product information, technical details and prices are continually changing, EasyEquipment reserve the right to change at any time without notice, information contained on its website and make no warranties or representations as to its accuracy. EasyEquipment © 2024, All rights reserved. E&OE. Page printed on "15-05-2024" at "15:44:07"