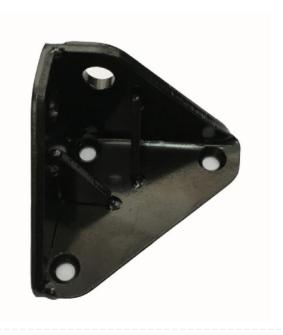

### **Polar Bottom Hinge AG653**

Fits CM359, CE217 and CE218

Code: AG653

View Product

44% OFF Sale

£12.57

£6.99 / exc vat

£8.39 / inc vat

## Replacement bottom hinge for Polar wine coolers.

EasyEquipment make every reasonable effort to ensure the accuracy and validity of the information provided on its web and PDF pages.

However, as product information, technical details and prices are continually changing, EasyEquipment reserve the right to change at any time without notice, information contained on its website and make no warranties or representations as to its accuracy. EasyEquipment © 2024, All rights reserved. E&OE. Page printed on "05-05-2024" at "08:32:14"