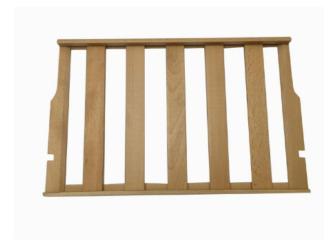

## **Polar Bottom Shelf AG652**

Fits CM359

Code: AG652

View Product

40% OFF Sale

£43.58

£25.99 / exc vat

£31.19 / inc vat

## Notes:

- Please check door entry sizes before ordering.
- Delivery is made to kerbside only.
- Drivers do not unpack or position goods.
- A 25% restocking charge will apply for all returned goods.

Replacement bottom shelf for Polar 54 bottle wine cooler.