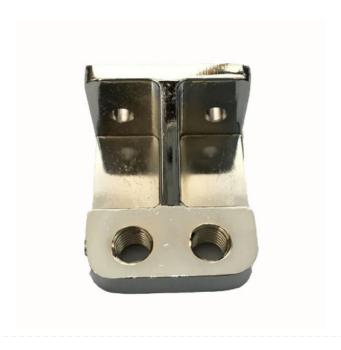

### **Polar Upper Hinge AG644**

Fits CM359, CE217 and CE218

Code: AG644

**View Product** 

49% OFF Sale

£14.38

£7.33 / exc vat

£8.80 / inc vat

## Replacement upper hinge for Polar wine coolers.

EasyEquipment make every reasonable effort to ensure the accuracy and validity of the information provided on its web and PDF pages.

However, as product information, technical details and prices are continually changing, EasyEquipment reserve the right to change at any time without notice, information contained on its website and make no warranties or representations as to its accuracy. EasyEquipment © 2024, All rights reserved. E&OE. Page printed on "27-04-2024" at "21:02:01"