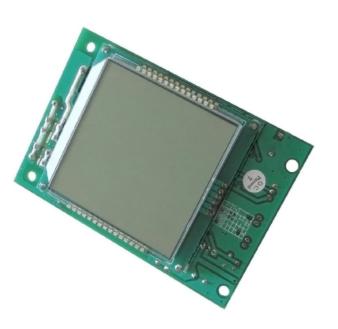

## **Buffalo Complete Display PCB Assembly AG238**

Fits DM869

Code : AG238

# replacement display PCB assembly for Buffalo Sous Vide machine.

| Size               |        |       |       |
|--------------------|--------|-------|-------|
| Unit               | Height | Width | Depth |
| Mm                 | 108.5  | 75    | 45    |
| Cm                 | 10.85  | 7.5   | 4.5   |
| Inches<br>(approx) | 4      | 2     | 1     |