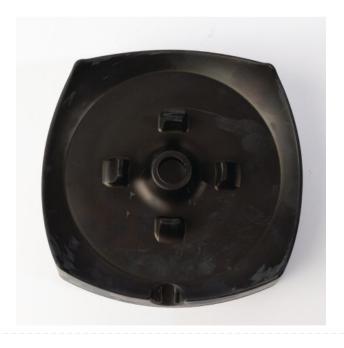

## **Replacement Bowl Mounting AG020**

Fits CK690 and CK691.

Code: AG020

**View Product** 

41% OFF Sale

£81.04

£47.99 / exc vat

£57.59 / inc vat

## Notes:

- Please check door entry sizes before ordering.
- Delivery is made to kerbside only.
- Drivers do not unpack or position goods.
- A 25% restocking charge will apply for all returned goods.

Replacement bowl mounting for Santos No 52 juicers.