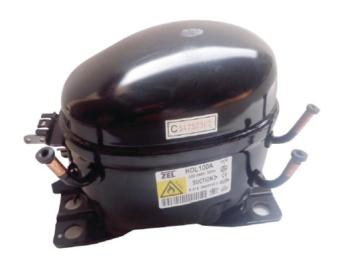

## Polar (R600a) Compressor for CD080 CD086 CD610 G608 G609 G610 GD875 GD876 GD877 AG012

Fits CD080, CD086, CD610, G608, G609, G610, GD875, GD876 and GD877

View Product

Code: AG012

57% OFF Sale £348.99

£181.19 / inc vat

## Notes:

- Please check door entry sizes before ordering.
- Delivery is made to kerbside only.
- Drivers do not unpack or position goods.
- A 25% restocking charge will apply for all returned goods.

Replacement (R600a) Compressor for Polar refrigeration units CD080, CD086, CD610, G608, G609, G610, GD875, GD876 and GD877.

• Displacement: 5.7 (cc)

• Power: 1/10 (hp)

Motor type: RSIR/RSCR

• Cooling capacity: 98 (W)

EasyEquipment make every reasonable effort to ensure the accuracy and validity of the information provided on its web and PDF pages.