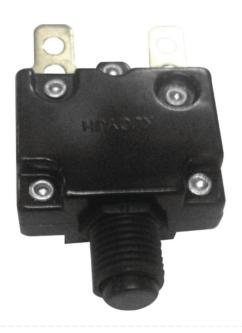

### Fuse AG010

**Buffalo Fuse for CD406** 

Code: AG010

View Product

39% OFF Sale

£17.98

Replacement fuse, fits CD406.

EasyEquipment make every reasonable effort to ensure the accuracy and validity of the information provided on its web and PDF pages.

However, as product information, technical details and prices are continually changing, EasyEquipment reserve the right to change at any time without notice, information contained on its website and make no warranties or representations as to its accuracy. EasyEquipment © 2024, All rights reserved. E&OE. Page printed on "05-05-2024" at "02:56:12"