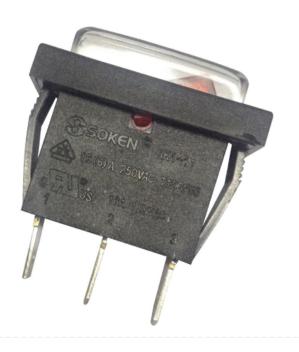

## **Power Switch AG003**

**Buffalo Power Switch for CD406** 

Code: AG003

**View Product** 

39% OFF Sale

£17.98

£10.99 / exc vat

£13.19 / inc vat

## Notes:

- Please check door entry sizes before ordering.
- Delivery is made to kerbside only.
- Drivers do not unpack or position goods.
- A 25% restocking charge will apply for all returned goods.

Replacement power switch, fits CD406.

• 16 (6) A 250 VAC T100/55

EasyEquipment make every reasonable effort to ensure the accuracy and validity of the information provided on its web and PDF pages.

However, as product information, technical details and prices are continually changing, EasyEquipment reserve the right to change at any time without notice, information contained on its website and make no warranties or representations as to its accuracy. EasyEquipment © 2024, All rights reserved. E&OE. Page printed on "02-05-2024" at "11:54:48"