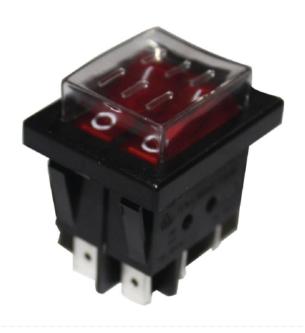

## **Buffalo Switch for CK627 AF952**

Fits CK627

Code: AF952

View Product

44% OFF Sale

£10.76

£5.99 / exc vat

£7.19 / inc vat

## Notes:

- Please check door entry sizes before ordering.
- Delivery is made to kerbside only.
- Drivers do not unpack or position goods.
- A 25% restocking charge will apply for all returned goods.

Replacement element switch.

Fits CK627.

Model: MXL-97Rating: 230V, 800W

EasyEquipment make every reasonable effort to ensure the accuracy and validity of the information provided on its web and PDF pages.

However, as product information, technical details and prices are continually changing, EasyEquipment reserve the right to change at any time without notice, information contained on its website and make no warranties or representations as to its accuracy. EasyEquipment © 2024, All rights reserved. E&OE. Page printed on "02-05-2024" at "02:26:43"