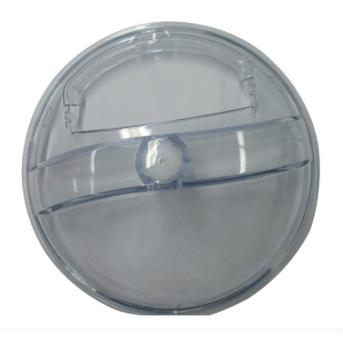

## **Buffalo Lid for CK630 AF928**

Fits CK630

Code: AF928

**View Product** 

44% OFF Sale

£7.17

£3.99 / exc vat

£4.79 / inc vat

## Notes:

- Please check door entry sizes before ordering.
- Delivery is made to kerbside only.
- Drivers do not unpack or position goods.
- A 25% restocking charge will apply for all returned goods.

Buffalo Lid for CK630.