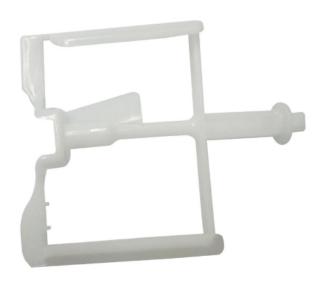

## **Buffalo Mixing Blade AF925**

Fits CK630

Code: AF925

View Product

41% OFF Sale

£5.38

£3.17 / exc vat

£3.80 / inc vat

# **Buffalo Mixing Blade for CK630.**

EasyEquipment make every reasonable effort to ensure the accuracy and validity of the information provided on its web and PDF pages.

However, as product information, technical details and prices are continually changing, EasyEquipment reserve the right to change at any time without notice, information contained on its website and make no warranties or representations as to its accuracy. EasyEquipment © 2024, All rights reserved. E&OE. Page printed on "16-05-2024" at "14:56:28"