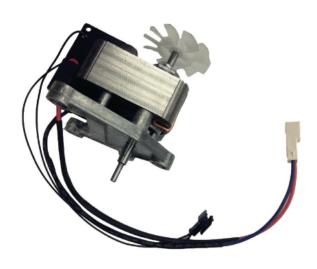

## **Buffalo Mixing Motor AF924**

Fits CK630

Code: AF924

**View Product** 

41% OFF Sale

£32.36

£18.99 / exc vat

£22.79 / inc vat

# **Buffalo Mixing Motor for CK630.**

EasyEquipment make every reasonable effort to ensure the accuracy and validity of the information provided on its web and PDF pages.

However, as product information, technical details and prices are continually changing, EasyEquipment reserve the right to change at any time without notice, information contained on its website and make no warranties or representations as to its accuracy. EasyEquipment © 2024, All rights reserved. E&OE. Page printed on "16-05-2024" at "03:18:07"