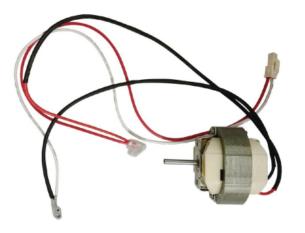

### **Buffalo Fan Motor AF922**

Fits CK630

Code : AF922

**View Product** 

### Buffalo Fan Motor for CK630.

• Rating: AC 220-240V, 13 W, Class 120

EasyEquipment make every reasonable effort to ensure the accuracy and validity of the information provided on its web and PDF pages. However, as product information, technical details and prices are continually changing, EasyEquipment reserve the right to change at any time without notice, information contained on its website and make no warranties or representations as to its accuracy. EasyEquipment © 2024, All rights reserved. E&OE. Page printed on "07-05-2024" at "11:53:59"