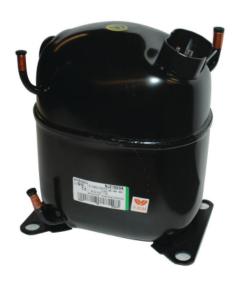

## **Polar Compressor AF822**

Fits CB921

Code: AF822

View Product

57% OFF Sale

£592.08

£254.99 / exc vat

£305.99 / inc vat

## Notes:

- Please check door entry sizes before ordering.
- Delivery is made to kerbside only.
- Drivers do not unpack or position goods.
- A 25% restocking charge will apply for all returned goods.

Replacement compressor to fit GH507.

• Model: embraco NJ2192GK

• Rating: 220V-240V 50Hz

EasyEquipment make every reasonable effort to ensure the accuracy and validity of the information provided on its web and PDF pages.

However, as product information, technical details and prices are continually changing, EasyEquipment reserve the right to change at any time without notice, information contained on its website and make no warranties or representations as to its accuracy. EasyEquipment © 2024, All rights reserved. E&OE. Page printed on "09-05-2024" at "08:54:49"