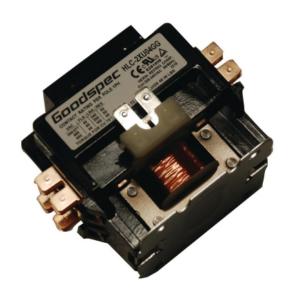

Replacement contact switch to fit GH268, GH269, GH506 and GH507.

- Model: Goodspec HLC-2XU04GG
- Contact raiting per pole 1PH: 240/277 VAC 40FLA 240LRA 50RES, 480VAC 40FLA 200LRA 50RES, 600VAC 40FLA 160LRA 50RES