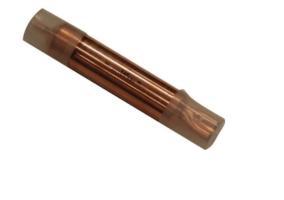

# Polar Filter Drier AF800

Fits GH506 and GH507 Code : AF800

### Replacement filter drier to fit GH506 and GH507.

EasyEquipment make every reasonable effort to ensure the accuracy and validity of the information provided on its web and PDF pages.

However, as product information, technical details and prices are continually changing, EasyEquipment reserve the right to change at any time without notice, information contained on its website and make no warranties or representations as to its accuracy. EasyEquipment © 2024, All rights reserved. E&OE. Page printed on "06-05-2024" at "12:49:43"