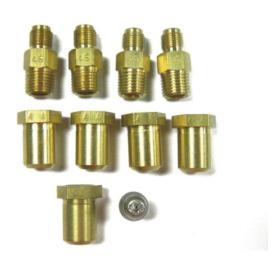

## Thor Conversion Kits for GL172-P/TR-4F-LPG(UK).

EasyEquipment make every reasonable effort to ensure the accuracy and validity of the information provided on its web and PDF pages.

However, as product information, technical details and prices are continually changing, EasyEquipment reserve the right to change at any time without notice, information contained on its website and make no warranties or representations as to its accuracy. EasyEquipment © 2024, All rights reserved. E&OE. Page printed on "26-04-2024" at "09:22:15"