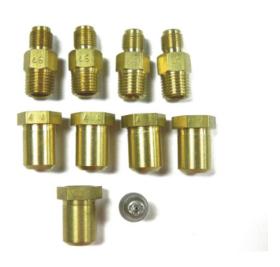

## Thor Conversion Kits for GL172-P/TR-4F-LPG(UK).

EasyEquipment make every reasonable effort to ensure the accuracy and validity of the information provided on its web and PDF pages.

However, as product information, technical details and prices are continually changing, EasyEquipment reserve the right to change at any time without notice, information contained on its website and make no warranties or representations as to its accuracy. EasyEquipment © 2024, All rights reserved. E&OE. Page printed on "02-05-2024" at "10:38:10"