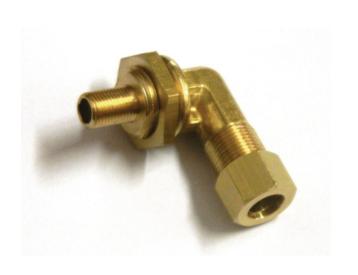

### Thor L shaped connector AF699

Thor L shaped connector for GL172-P GL172-N GL173-P GL173-N GL174-P GL174-N GL170-P GL170-N GL171-P GL171-N GL167-P GL168-P GL168-N GL169-P GL169-N

Code : AF699

Thor L shaped connector for GL172-P GL172-N GL173-P GL173-N GL174-P GL174-N GL170-P GL170-N GL171-P GL171-N GL167-P GL167-N GL168-P GL168-N GL169-P GL169-N.