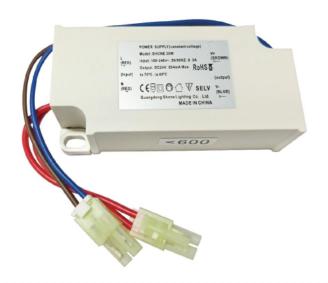

#### **Polar LED Power Supply**

Fits GL001, GL002, GL003, Gl007, GL008, GL010, GL012, GL015 and GL016

Code: AF554

View Product

38% OFF Sale

£16.17

£9.99 / exc vat

£11.99 / inc vat

## Replacement LED power supply.

Fits GL001 GL002 GL003 GL007 GL008 GL010 GL012 GL015 GL016 and GL017.

EasyEquipment make every reasonable effort to ensure the accuracy and validity of the information provided on its web and PDF pages.