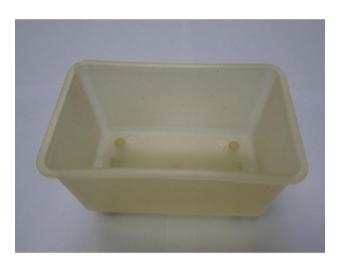

## Polar Drip Tray for GL001 GL007 GL011 GL015 AF552

Fits GL001, GL007, GL011 and GL015

Code : AF552

### Replacement drip tray.

Fits GL001 GL007 GL011 and GL015.

| Size               |        |       |       |
|--------------------|--------|-------|-------|
| Unit               | Height | Width | Depth |
| Mm                 | 25     | 400   | 346   |
| Cm                 | 2.5    | 40    | 34.6  |
| Inches<br>(approx) | 0      | 15    | 13    |