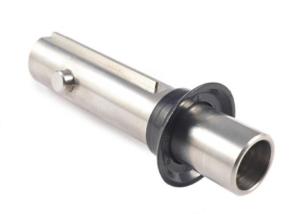

## Waring Motor Sheath with Shaft Cover ref 033658 AF349

Waring Motor Sheath w/ Shaft Cover for GG560 GG561

Code: AF349

**View Product** 

41% OFF Sale

£147.34

£86.99 / exc vat

£104.39 / inc vat