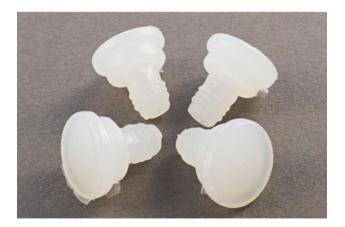

### Foot Plugs for Bolero Pavement Furniture AF333

For GH551 GH552, GH553, GH554, GH555, GH556, GH557, GH558, GH559 & GH560 Code : AF333