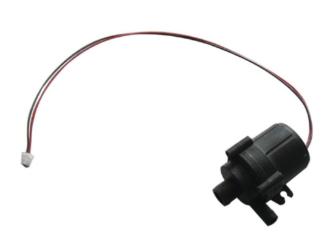

## **Buffalo Pump AF321**

**Buffalo Pump for DM869** 

Code: AF321

View Product

41% OFF Sale

£82.59

£48.99 / exc vat

£58.79 / inc vat

# **Buffalo Pump for DM869.**

EasyEquipment make every reasonable effort to ensure the accuracy and validity of the information provided on its web and PDF pages.

However, as product information, technical details and prices are continually changing, EasyEquipment reserve the right to change at any time without notice, information contained on its website and make no warranties or representations as to its accuracy. EasyEquipment © 2024, All rights reserved. E&OE. Page printed on "05-05-2024" at "19:54:20"