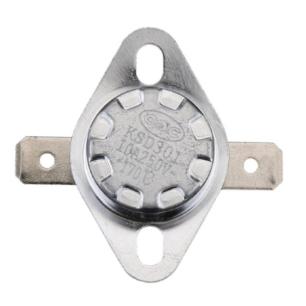

### **Buffalo Thermal Cut-Out AF319**

**Buffalo Thermal Cut-out for DM869** 

Code : AF319

### **Buffalo Thermal Cut-out for DM869.**

| Size               |        |       |       |
|--------------------|--------|-------|-------|
| Unit               | Height | Width | Depth |
| Mm                 | 12     | 32    | 35    |
| Cm                 | 1.2    | 3.2   | 3.5   |
| Inches<br>(approx) | 0      | 1     | 1     |

- Output10 A
- Material : Metal

EasyEquipment make every reasonable effort to ensure the accuracy and validity of the information provided on its web and PDF pages.

However, as product information, technical details and prices are continually changing, EasyEquipment reserve the right to change at any time without notice, information contained on its website and make no warranties or representations as to its accuracy. EasyEquipment © 2024, All rights reserved. E&OE. Page printed on "02-05-2024" at "01:45:11"