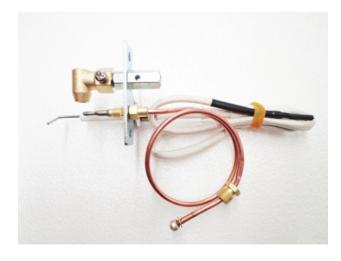

### Thor Pilot Assembly - no injector AF285

Fits GL167-N, GL167-P, GL168-N, GL168-P, GL170-N, GL170-P, GL171-P, GL171-N, GL174-N and GL174-P

**View Product** 

Code: AF285

£73.67

Replacement Pilot Assembly - no injector -for GL167-N, GL167-P, GL168-N, GL168-P, GL170-N, GL170-P, GL171-P, GL171-N, GL174-N and GL174-P.