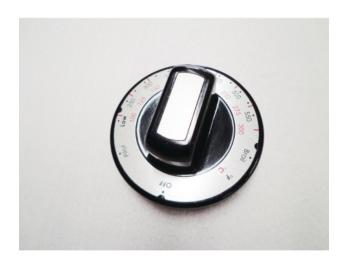

## **Thor Oven Dial AF282**

Fits GL172-N, GL172-P, GL173-N, GL173-P, GL174-N and GL174-P

Code: AF282

**View Product** 

49% OFF Sale

£55.23

£28.16 / exc vat

£33.79 / inc vat

# Replacement Oven Dial for GL172-N, GL172-P, GL173-N, GL173-P, GL174-N and GL174-P.