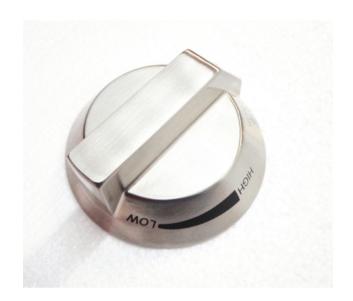

### Thor Dial AF269

#### Code : AF269

66 Jersey Street,Manchester, M4 6JW, UK | VAT: GB606624256 sales@easyequipment.com / 0333 3443 979

# Thor Dial for GL170-N GL170-P GL167-N GL167-P GL171-N GL171-P GL169-N GL169-P.

| Size               |        |       |       |
|--------------------|--------|-------|-------|
| Unit               | Height | Width | Depth |
| Mm                 | 37     | 83    | 83    |
| Cm                 | 3.7    | 8.3   | 8.3   |
| Inches<br>(approx) | 1      | 3     | 3     |