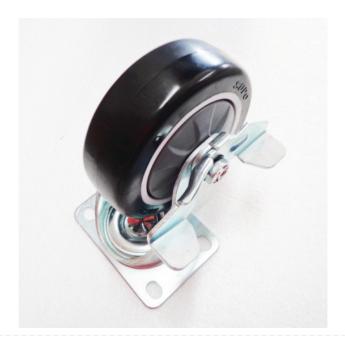

## **Thor Braked Castor AF265**

Code: AF265

41% OFF Sale

£81.04

£47.99 / exc vat

£57.59 / inc vat

## Thor Braked Castor for GL165-N GL165-P GL166-N GL166-P.