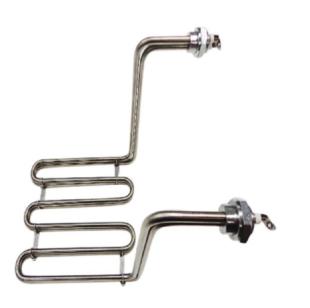

### **Buffalo Element Assembly AF054**

**Buffalo Element Assembly for GH124 GH125** 

Code: AF054

View Product

49% OFF Sale

£170.88

£87.11 / exc vat

£104.54 / inc vat

## **Buffalo Element Assembly for GH124 GH125.**

EasyEquipment make every reasonable effort to ensure the accuracy and validity of the information provided on its web and PDF pages.

However, as product information, technical details and prices are continually changing, EasyEquipment reserve the right to change at any time without notice, information contained on its website and make no warranties or representations as to its accuracy. EasyEquipment © 2024, All rights reserved. E&OE. Page printed on "24-04-2024" at "20:04:27"