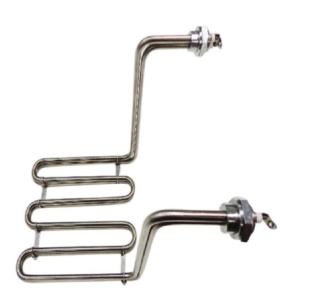

#### **Buffalo Element Assembly AF054**

**Buffalo Element Assembly for GH124 GH125** 

Code: AF054

**View Product** 

33% OFF Sale

£170.88

£113.92 / exc vat

£136.70 / inc vat

## **Buffalo Element Assembly for GH124 GH125.**

EasyEquipment make every reasonable effort to ensure the accuracy and validity of the information provided on its web and PDF pages.

However, as product information, technical details and prices are continually changing, EasyEquipment reserve the right to change at any time without notice, information contained on its website and make no warranties or representations as to its accuracy. EasyEquipment © 2024, All rights reserved. E&OE. Page printed on "29-04-2024" at "07:09:59"