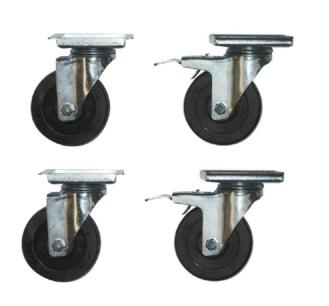

## **Polar Wheel Set AE824**

Fits GD873, GD874, GD879, GD880, DL914, DL915, DL916, DL917, DN492, DN493, DN494, CC663, CD616, G601, G377, U633 and U634

Code : AE824

Replacement wheel set to fit GD873, GD874, GD879, GD880, DL914, DL915, DL916, DL917, DN492, DN493, DN494, CC663, CD616, G601, G377, U633 and U634.

• Set of 4 wheels - 2 Braked, 2 Un-Braked

EasyEquipment make every reasonable effort to ensure the accuracy and validity of the information provided on its web and PDF pages.