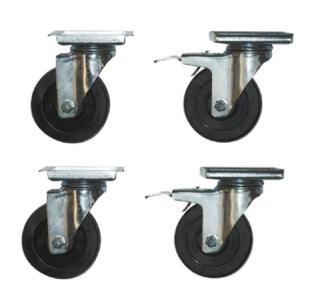

## **Polar Wheel Set AE824**

Fits GD873, GD874, GD879, GD880, DL914, DL915, DL916, DL917, DN492, DN493, DN494, CC663, CD616, G601, G377, U633 and U634

Code : AE824

Replacement wheel set to fit GD873, GD874, GD879, GD880, DL914, DL915, DL916, DL917, DN492, DN493, DN494, CC663, CD616, G601, G377, U633 and U634.

• Set of 4 wheels - 2 Braked, 2 Un-Braked

EasyEquipment make every reasonable effort to ensure the accuracy and validity of the information provided on its web and PDF pages.