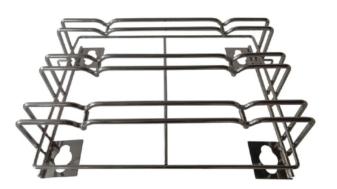

### **Polar Support Tray AE234**

For DN493

Code : AE234

### • For DN493

EasyEquipment make every reasonable effort to ensure the accuracy and validity of the information provided on its web and PDF pages.

However, as product information, technical details and prices are continually changing, EasyEquipment reserve the right to change at any time without notice, information contained on its website and make no warranties or representations as to its accuracy. EasyEquipment © 2024, All rights reserved. E&OE. Page printed on "07-05-2024" at "09:11:19"