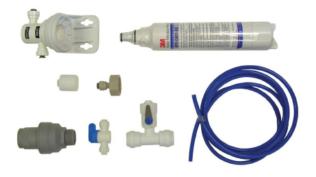

### AE140 Water Cooler Filter Installation Kit

Kit contains saddle valve, waterblock, fitting, shut off valve, 2m of 1/4" tubing, filter and head.

## Complete water filter kit for use with mains fed water coolers.

Kit contains a saddle valve, waterblock, fitting, shut off valve, 2 meters of 1/4" blue tubing, filter and head.

- Filter reduces chlorine, improving the taste and odour of the water.
- Includes relevant fittings and tubing to attach the subsequent components to the machine outlet.
- Filters out dirt and particles as small as 1 micron.
- Slows Growth of Limescale