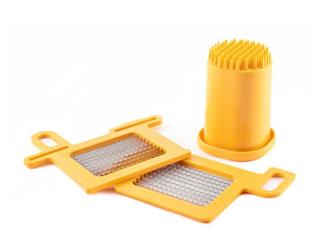

### **Complete Grid Kit & Pusher for Dynacube AE030**

7mm. For Dynacube (CF262, CF263, CP175, CP176, CP177).

Code: AE030

**View Product** 

41% OFF Sale

£289.20

The Dynacube manual cutter (CF262, CF263, CP175, CP176, CP177) is a fantastic item to have within your kitchen premises, producing cuts and shreds of many ingredients quickly and effortlessly.

However, one size cut and shred is never enough for different types of foods.

- Size of 7mm
- Cuts, slices and dice vegetables with ease
- For use with the Dynamic Dynacube (CF262, CF263, CP175, CP176, CP177) (Sold separately)
- · Blade is durable and hardwearing
- Also available in 8.5mm, 10mm, 14mm and 17mm.
- Not dishwasher safe
- Blades: Stainless steel
- Material : Blades: Stainless Steel