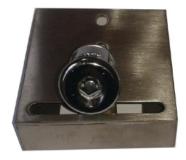

# **Easy** Equipment

Polar Lock AD944

Polar Lock for CE217 Code : AD944

Polar Lock for CE217

EasyEquipment make every reasonable effort to ensure the accuracy and validity of the information provided on its web and PDF pages. However, as product information, technical details and prices are continually changing, EasyEquipment reserve the right to change at any time without notice, information contained on its website and make no warranties or representations as to its accuracy. EasyEquipment © 2024, All rights reserved. E&OE. Page printed on "03-05-2024" at "07:24:26"