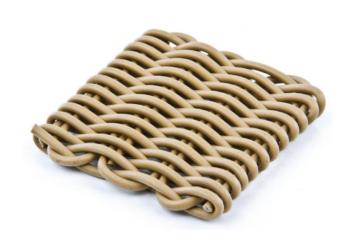

## Wicker Swatch AD930

For U422 (Natural)

Code: AD930

View Product

47% OFF Sale

£13.74

£7.31 / exc vat

£8.77 / inc vat

## Colour swatch AD930 is available to order.

EasyEquipment make every reasonable effort to ensure the accuracy and validity of the information provided on its web and PDF pages.

However, as product information, technical details and prices are continually changing, EasyEquipment reserve the right to change at any time without notice, information contained on its website and make no warranties or representations as to its accuracy. EasyEquipment © 2024, All rights reserved. E&OE. Page printed on "20-04-2024" at "04:55:35"