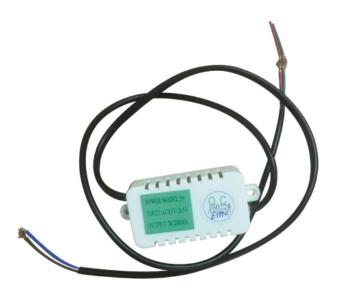

### **Transformer for LED AD632**

Fits CD239 CM287 CR899,CR904(Ballast)

Code : AD632

## Replacement Transformer for LED for CD239 CM287 CR899,CR904(Ballast).

| Size               |        |       |       |
|--------------------|--------|-------|-------|
| Unit               | Height | Width | Depth |
| Mm                 | 30     | 90    | 37    |
| Cm                 | 3      | 9     | 3.7   |
| Inches<br>(approx) | 1      | 3     | 1     |