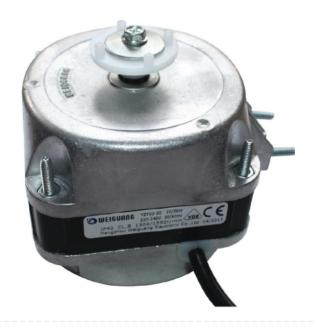

### **Polar Fan Motor for Evaporator AD629**

Fits CD239 CM287 CR899

Code: AD629

View Product

42% OFF Sale

£70.15

## Replacement Fan Motor for Evaporator for CD239 CM287 CR899.