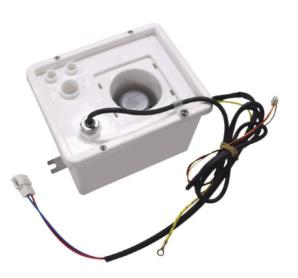

### Water Receiver AD624

For CD239

Code : AD624

View Product

• For CD239

EasyEquipment make every reasonable effort to ensure the accuracy and validity of the information provided on its web and PDF pages.

However, as product information, technical details and prices are continually changing, EasyEquipment reserve the right to change at any time without notice, information contained on its website and make no warranties or representations as to its accuracy. EasyEquipment © 2024, All rights reserved. E&OE. Page printed on "14-05-2024" at "08:45:30"