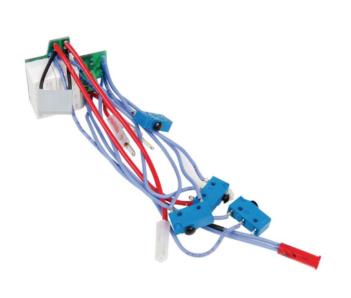

## Dynamic Circuit Board 230V 4 Switches and Capacitor ref 2003 AD528

Fits MX004 MX003 BM 2000 MX030 MX030.2 MF002 MX001

Code: AD528

**View Product** 

41% OFF Sale

£211.83

£124.99 / exc vat

£149.99 / inc vat

## Notes:

- Please check door entry sizes before ordering.
- Delivery is made to kerbside only.
- Drivers do not unpack or position goods.
- A 25% restocking charge will apply for all returned goods.

Dynamic Circuit Board 230V (4 Switches & Capacitor) fits MX004 MX003 BM 2000 MX030 MX030.2 MF002 MX001.