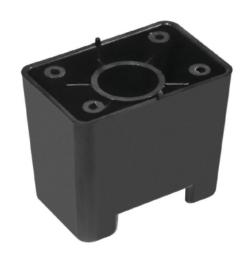

### **Buffalo Foot AD429**

Foot for CD231 CD232

Code: AD429

View Product

49% OFF Sale

£7.17

£3.65 / exc vat

£4.38 / inc vat

#### **Buffalo Foot for CD231 CD232.**

EasyEquipment make every reasonable effort to ensure the accuracy and validity of the information provided on its web and PDF pages.

However, as product information, technical details and prices are continually changing, EasyEquipment reserve the right to change at any time without notice, information contained on its website and make no warranties or representations as to its accuracy. EasyEquipment © 2024, All rights reserved. E&OE. Page printed on "27-04-2024" at "08:56:20"