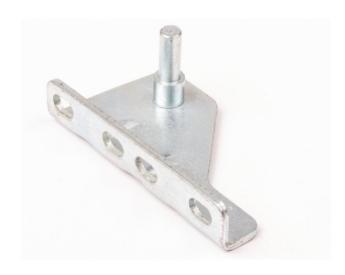

## **Up Hinge Left AD305**

For CB930-B, CB932-B, CE206, CE207.

Code: AD305

**View Product** 

33% OFF Sale

£10.76

£7.17 / exc vat

£8.61 / inc vat

## Notes:

- Please check door entry sizes before ordering.
- Delivery is made to kerbside only.
- Drivers do not unpack or position goods.
- A 25% restocking charge will apply for all returned goods.

• For CB930-B, CB932-B, CE206, CE207.