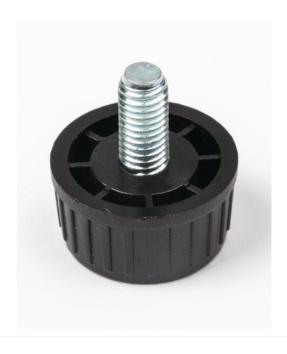

## Foot AD275

Polar Foot for CE202 CE203 CE204 DM071 CF750

Code: AD275

View Product

33% OFF Sale

£5.38

£3.59 / exc vat

£4.30 / inc vat

• Polar Foot for CE202 CE203 CE204 DM071 CF750

EasyEquipment make every reasonable effort to ensure the accuracy and validity of the information provided on its web and PDF pages.

However, as product information, technical details and prices are continually changing, EasyEquipment reserve the right to change at any time without notice, information contained on its website and make no warranties or representations as to its accuracy. EasyEquipment © 2024, All rights reserved. E&OE. Page printed on "29-04-2024" at "17:11:28"