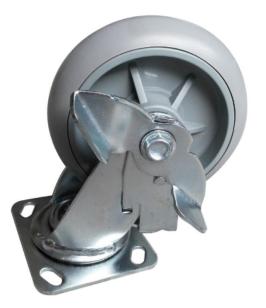

## Jantex Spare Braked Castors for Housekeeping Trolley AD230

Fits DL011 Code : AD230

# Spare braked castors for Bolero standard housekeeping trolley.

EasyEquipment make every reasonable effort to ensure the accuracy and validity of the information provided on its web and PDF pages. However, as product information, technical details and prices are continually changing, EasyEquipment reserve the right to change at any time without notice, information contained on its website and make no warranties or representations as to its accuracy. EasyEquipment © 2024, All rights reserved. E&OE. Page printed on "02-05-2024" at "00:50:13"