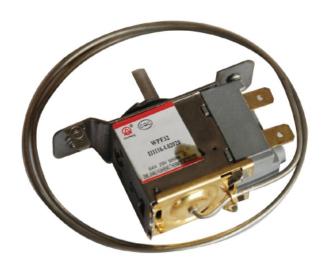

#### **Controller AD203**

For CE210 CE211 CE212

Code: AD203

**View Product** 

44% OFF Sale

£12.57

£6.99 / exc vat

£8.39 / inc vat

# Polar Controller for machines CE210-A CE211-A CE212-A

 Fits CE210, CE211, CE212, CM433, CM434, CM530, CM531, CM532, DN495 and DN496

EasyEquipment make every reasonable effort to ensure the accuracy and validity of the information provided on its web and PDF pages.